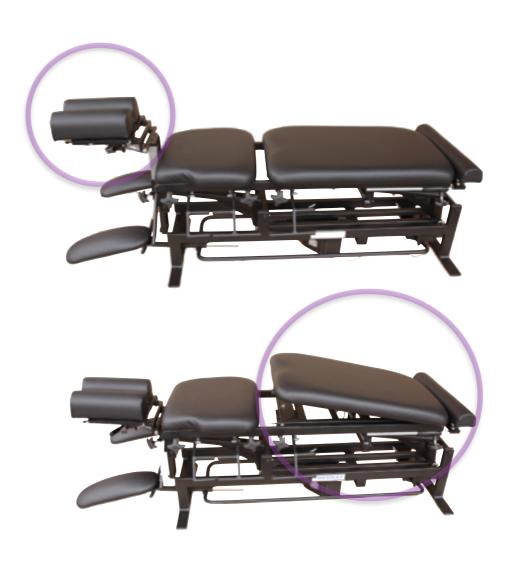

# TERMINAL POINT DROP TABLE

Watch the table in action, click on the icon

1Head section has a forward drop at front (A1) and toggle drop at rear end (A2)

Thoracic drop (B)

Lumbar drop (C)

Pelvic drop (D)

Head section can be adjusted ca. 17 cm vertically.

Head section can be adjusted angularwise both positive and negative by means of a gas spring cylinder.

The drop sections B+C+D can be activated and released individually or simultaneously.

The last 3 drops (B,C,D) can be activated both handoperated and by a pedal.

The pelvic drop includes angular adjustment.

# SPECIAL CHARACTERICS

Head section can be adjusted vertically.

The pelvic drop includes angular adjustment.