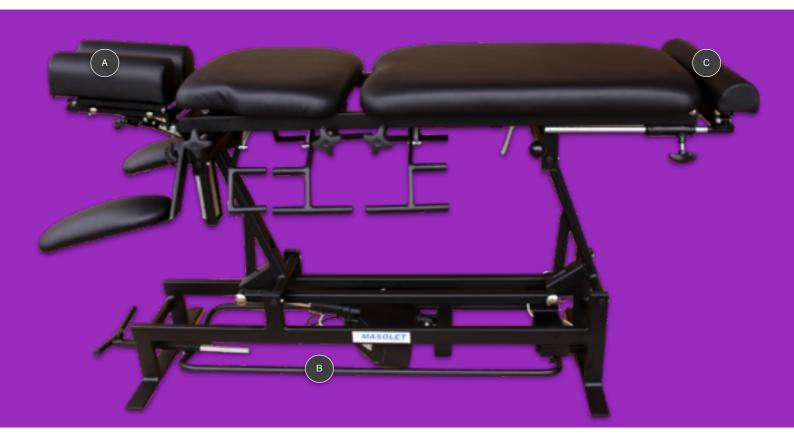

## STANDARD FEATURES

Paper arrangement for head section (A)

Divided head section (A)

Loopshaped foot pedal for height adjustment (B)

Foot rest (C)