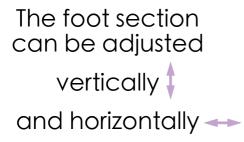

## STANDARD FEATURES

Paper arrangement for head section (A)

Divided head section (A)

Loopshaped foot pedal for height adjustment (B)

Foot rest (C)