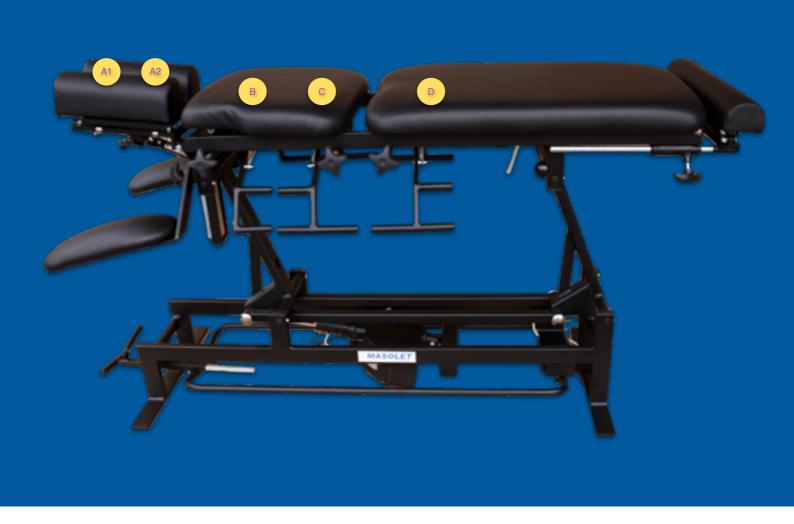

# TERMINAL POINT DROP TABLE

Watch the table in action, click on the icon

1Head section has a forward drop at front (A1) and toggle drop at rear end (A2)

Thoracic drop (B)

Lumbar drop (C)

Pelvic drop (D)

Head section can be adjusted ca. 17 cm vertically.

Head section can be adjusted angularwise both positive and negative by means of a gas spring cylinder.

The drop sections B+C+D can be activated and released individually or simultaneously.

The last 3 drops (B,C,D) can be activated both handoperated and by a pedal.

| A1                        | A2                       | В             | С           | D           |
|---------------------------|--------------------------|---------------|-------------|-------------|
| Head section forward drop | Head section toggle drop | Thoracic drop | Lumbar drop | Pelvic drop |
|                           |                          |               |             |             |

The pelvic drop includes angular adjustment.