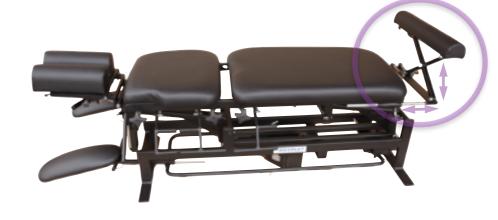

## STANDARD FEATURES

Paper arrangement for head section (A)

Divided head section (A)

Loopshaped foot pedal for height adjustment (B)

Foot rest (C)