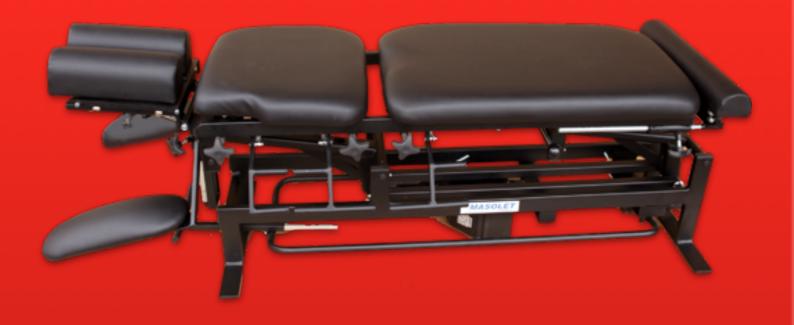

# TERMINAL POINT DROP TABLE

Watch the table in action, click on the icon

1Head section has a forward drop at front (A1) and toggle drop at rear end (A2)

Thoracic drop (B)

Lumbar drop (C)

Pelvic drop (D)

Head section can be adjusted ca. 17 cm vertically.