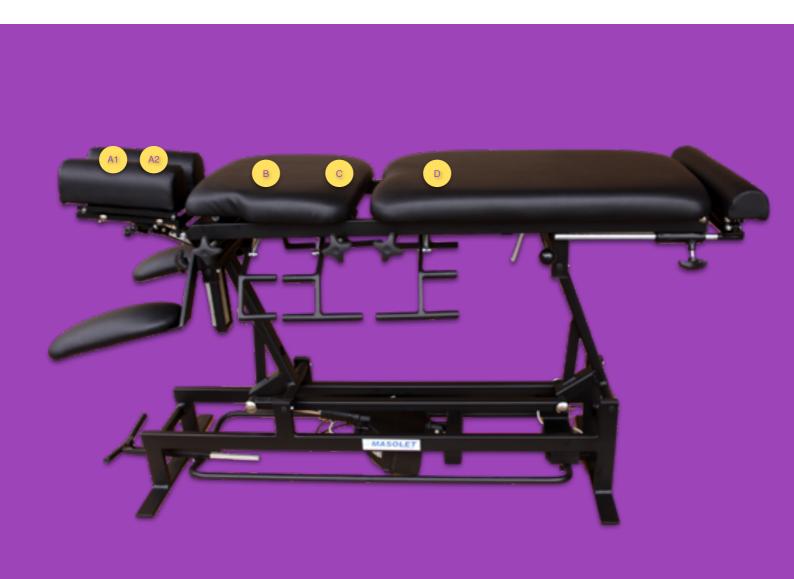

# TERMINAL POINT DROP TABLE

Watch the table in action, click on the icon

1Head section has a forward drop at front (A1) and toggle drop at rear end (A2)

Thoracic drop (B)

Lumbar drop (C)

Pelvic drop (D)

Head section can be adjusted ca. 17 cm vertically.

Head section can be adjusted angularwise both positive and negative by means of a gas spring cylinder.

The drop sections B+C+D can be activated and released individually or simultaneously.

The last 3 drops (B,C,D) can be activated both handoperated and by a pedal.

| A1                        | A2                       | В             | С           | D           |
|---------------------------|--------------------------|---------------|-------------|-------------|
| Head section forward drop | Head section toggle drop | Thoracic drop | Lumbar drop | Pelvic drop |
|                           |                          |               |             |             |

The pelvic drop includes angular adjustment.